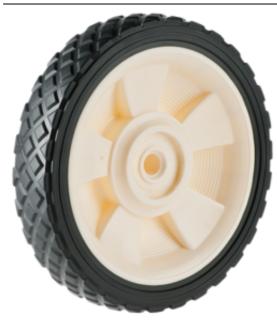

## **Product Attributes:**

Wheel OD: 8 Wheel Width: 1.7 Hub Style: Mag-A Tread Style: Diamond Bore Length: 1.5 Bore ID: 0.5 Hub Color: Gry Tire Color: Blk Other 1: -Other 2: -

Type: Wheel Assembly Unit Net Weight: 1.14692 Parts Per Container: 900