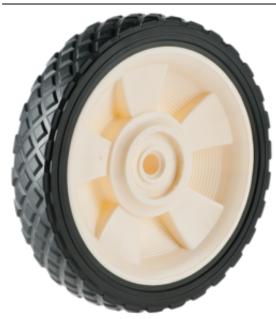

Product Name: A03610280AAH

## **Product Attributes:**

Wheel OD: 8 Wheel Width: 1.7 Hub Style: Mag-A Tread Style: Diamond Bore Length: 1.5 Bore ID: 0.5

Hub Color: 180014 Ylw

Tire Color: Blk Other 1: -Other 2: -Other 3: -

Type: Wheel Assembly Unit Net Weight: 1.09857 Parts Per Container: 900