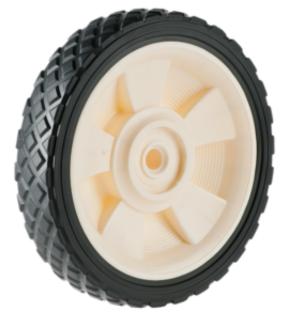

## Product Name: <u>A03610280AAG</u>

## **Product Attributes:**

Wheel OD: 8 Wheel Width: 1.75 Hub Style: Mag-A Tread Style: Diamond Bore Length: 1.5 Bore ID: 0.5 Hub Color: Blk Tire Color: Blk Other 1: -Other 2: -Other 3: -Type: Wheel Assembly Unit Net Weight: 1.09857 Parts Per Container: 900