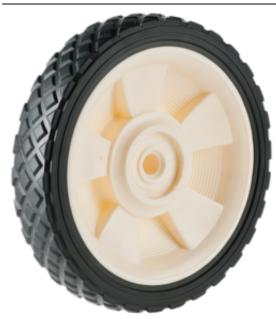

**Product Name:** A03610280AAF

## **Product Attributes:**

Wheel OD: 8 Wheel Width: 1.7 Hub Style: Mag-A Tread Style: Diamond Bore Length: 1.5 Bore ID: 0.5 **Hub Color: Pewter** Tire Color: Blk Other 1: -

Other 2: -Other 3: -

Type: Wheel Assembly Unit Net Weight: 1.14692 Parts Per Container: 900