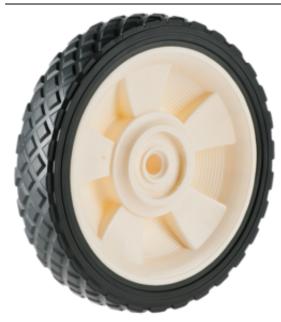

## **Product Attributes:**

Wheel OD: 8 Wheel Width: 1.7 Hub Style: Mag-A Tread Style: Diamond Bore Length: 1.5 Bore ID: 0.5 **Hub Color: Wht** Tire Color: Blk Other 1: -Other 2: -

Type: Wheel Assembly Unit Net Weight: 1.14692 Parts Per Container: 900