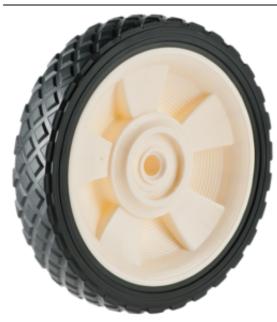

**Product Name:** <u>A03610280AAB</u>

## **Product Attributes:**

Wheel OD: 8 Wheel Width: 1.7 Hub Style: Mag-A Tread Style: Diamond Bore Length: 1.5 Bore ID: 0.5 Hub Color: Blk Tire Color: Blk Other 1: -

Other 2: -Other 3: -

Type: Wheel Assembly Unit Net Weight: 1.14692 Parts Per Container: 900