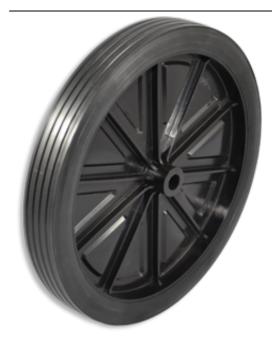

Product Name: A03600286AAA

## **Product Attributes:**

Wheel OD: 8 Wheel Width: 1.75 Hub Style: Titan-A Tread Style: Rib Bore Length: 2.105 Bore ID: 0.625 Hub Color: Blk Tire Color: Blk Other 1: -Other 2: -

Type: Wheel Assembly Unit Net Weight: 0.92858 Parts Per Container: 500