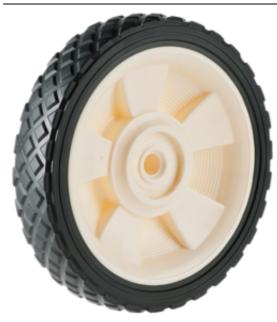

**Product Name:** <u>A03560270TAC</u>

## **Product Attributes:**

Wheel OD: 7 Wheel Width: 1.5 Hub Style: Mag-A Tread Style: Diamond Bore Length: 1.595 Bore ID: 0.5 **Hub Color: Wht** Tire Color: Blk Other 1: -

Other 2: -Other 3: TUP

Type: Wheel Assembly Unit Net Weight: 0.72 Parts Per Container: 1175