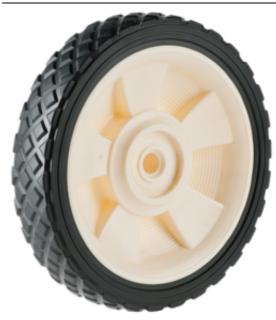

**Product Name:** <u>A03560270TAB</u>

## **Product Attributes:**

Wheel OD: 7 Wheel Width: 1.5 Hub Style: Mag-A Tread Style: Diamond Bore Length: 1.595 Bore ID: 0.5 Hub Color: Brt Ylw Tire Color: Blk

Other 1: -Other 2: -Other 3: TUP

Type: Wheel Assembly Unit Net Weight: 0.72 Parts Per Container: 1175