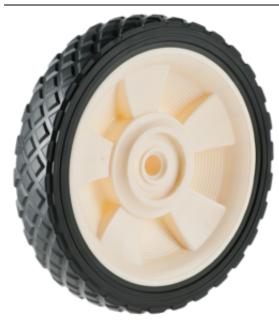

**Product Name:** <u>A03560270TAA</u>

## **Product Attributes:**

Wheel OD: 7 Wheel Width: 1.5 Hub Style: Mag-A Tread Style: Diamond Bore Length: 1.595 Bore ID: 0.5 Hub Color: Gry Tire Color: Blk Other 1: -

Other 2: -Other 3: TUP

Type: Wheel Assembly Unit Net Weight: 0.72 Parts Per Container: 975