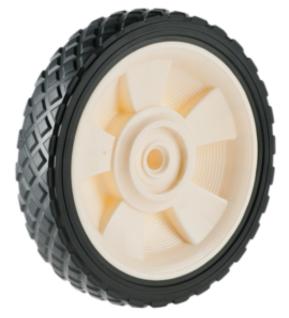

## Product Name: A03560270BRD

## **Product Attributes:**

Wheel OD: 7 Wheel Width: 1.5 Hub Style: Mag-A Tread Style: Diamond Bore Length: 1.595 Bore ID: 0.5 Hub Color: Gry Tire Color: Blk Other 1: 16017 Other 2: Returnable Other 3: -Type: Wheel Assembly Unit Net Weight: 0.698 Parts Per Container: 975