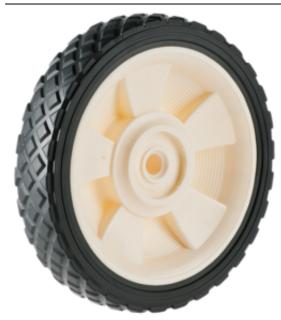

Product Name: A03560270BAD

## **Product Attributes:**

Wheel OD: 7 Wheel Width: 1.5 Hub Style: Mag-A Tread Style: Diamond Bore Length: 1.595 Bore ID: 0.5 Hub Color: Gry Tire Color: Blk Other 1: 16017

Other 2: -Other 3: -

Type: Wheel Assembly Unit Net Weight: 0.698 Parts Per Container: 900