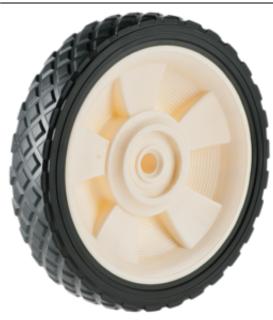

Product Name: A03560270ARD

## **Product Attributes:**

Wheel OD: 7 Wheel Width: 1.5 Hub Style: Mag-A Tread Style: Diamond Bore Length: 1.595 Bore ID: 0.5 Hub Color: Gry Tire Color: Blk Other 1: Returnable

Other 2: -Other 3: -

Type: Wheel Assembly Unit Net Weight: 0.698 Parts Per Container: 975