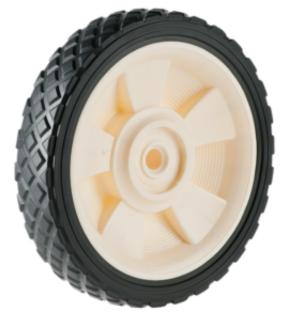

## Product Name: <u>A03560270AAF</u>

## **Product Attributes:**

Wheel OD: 7 Wheel Width: 1.5 Hub Style: Mag-A Tread Style: Diamond Bore Length: 1.595 Bore ID: 0.5 Hub Color: Wht Tire Color: Blk Other 1: -Other 2: -Other 3: -Type: Wheel Assembly Unit Net Weight: 0.698 Parts Per Container: 975