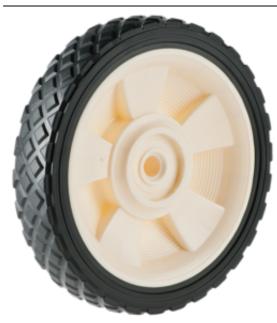

Product Name: A03560270AAD

## **Product Attributes:**

Wheel OD: 7 Wheel Width: 1.5 Hub Style: Mag-A Tread Style: Diamond Bore Length: 1.595 Bore ID: 0.5 Hub Color: Gry Tire Color: Blk Other 1: -

Other 2: -Other 3: -

Type: Wheel Assembly Unit Net Weight: 0.698 Parts Per Container: 900