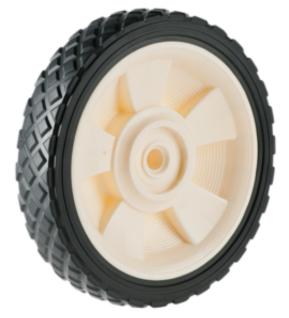

## **Product Attributes:**

Wheel OD: 7 Wheel Width: 1.5 Hub Style: Mag-A Tread Style: Diamond Bore Length: 1.595 Bore ID: 0.5 Hub Color: Wht Tire Color: Blk Other 1: -Other 2: -Other 3: WAR Type: Wheel Assembly Unit Net Weight: 0.72 Parts Per Container: 1175