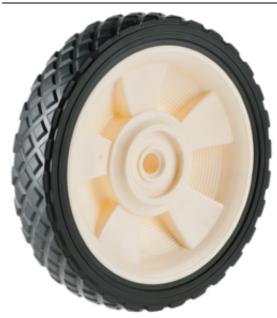

**Product Name:** <u>A03560270AAB</u>

## **Product Attributes:**

Wheel OD: 7 Wheel Width: 1.5 Hub Style: Mag-A Tread Style: Diamond Bore Length: 1.595 Bore ID: 0.5 Hub Color: Brt Ylw Tire Color: Blk

Other 1: -Other 2: -Other 3: WAR

Type: Wheel Assembly Unit Net Weight: 0.72 Parts Per Container: 1175