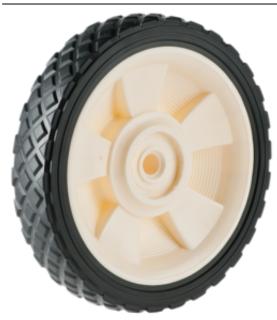

Product Name: A03560270AAA

## **Product Attributes:**

Wheel OD: 7 Wheel Width: 1.5 Hub Style: Mag-A Tread Style: Diamond Bore Length: 1.595 Bore ID: 0.5 Hub Color: Gry Tire Color: Blk Other 1: -

Other 2: -Other 3: WAR

Type: Wheel Assembly Unit Net Weight: 0.72 Parts Per Container: 1175