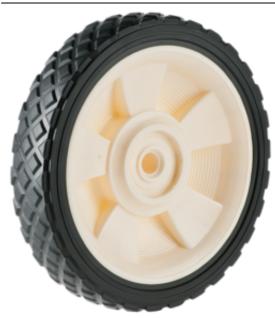

Product Name: A03550270AAL

## **Product Attributes:**

Wheel OD: 7 Wheel Width: 1.5 Hub Style: Mag-A Tread Style: Diamond Bore Length: 1.625 Bore ID: 0.5

Hub Color: Brt Ylw Tire Color: Blk Other 1: -Other 2: -Other 3: -

Type: Wheel Assembly Unit Net Weight: 0.72 Parts Per Container: 1175