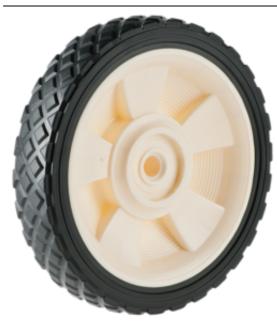

## **Product Attributes:**

Wheel OD: 7 Wheel Width: 1.5 Hub Style: Mag-A Tread Style: Diamond Bore Length: 1.625 Bore ID: 0.5 **Hub Color: Wht** Tire Color: Blk Other 1: -

Other 2: -Other 3: -

Type: Wheel Assembly Unit Net Weight: 0.72 Parts Per Container: 1175