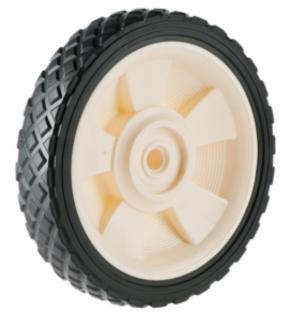

## Product Name: A03550270AAD

## **Product Attributes:**

Wheel OD: 7 Wheel Width: 1.5 Hub Style: Mag-A Tread Style: Diamond Bore Length: 1.625 Bore ID: 0.5 Hub Color: 10079 Gry Tire Color: Blk Other 1: -Other 2: -Other 3: -Type: Wheel Assembly Unit Net Weight: 0.72 Parts Per Container: 1175