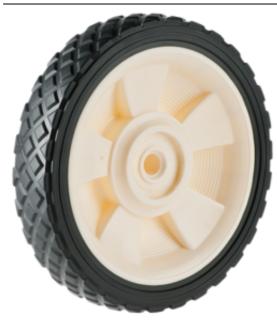

Product Name: A03520270AHC

## **Product Attributes:**

Wheel OD: 7 Wheel Width: 1.5 Hub Style: Mag-A Tread Style: Diamond Bore Length: 1.375 Bore ID: 0.5 **Hub Color: Wht** Tire Color: Blk Other 1: HT Skid Other 2: -

Other 3: -

Type: Wheel Assembly Unit Net Weight: 0.71286 Parts Per Container: 1372