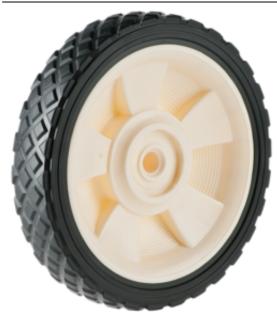

**Product Name:** <u>A03520270AAE</u>

## **Product Attributes:**

Wheel OD: 7 Wheel Width: 1.5 Hub Style: Mag-A Tread Style: Diamond Bore Length: 1.375 Bore ID: 0.5 Hub Color: Gry Tire Color: Blk Other 1: -

Other 2: -Other 3: -

Type: Wheel Assembly Unit Net Weight: 0.71286 Parts Per Container: 1372