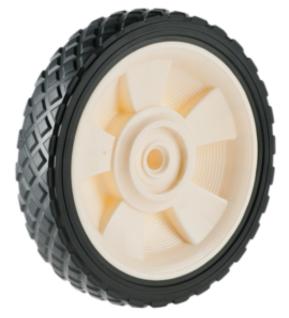

## Product Type: <u>Tread Cap™</u>, <u>Tread Cap Wheel Assembly</u>

## Product Name: A03520270AAD

## **Product Attributes:**

Wheel OD: 7 Wheel Width: 1.5 Hub Style: Mag-A Tread Style: Diamond Bore Length: 1.375 Bore ID: 0.5 Hub Color: Cream Tire Color: Blk Other 1: -Other 2: -Other 3: -Type: Wheel Assembly Unit Net Weight: 0.71286 Parts Per Container: 1372