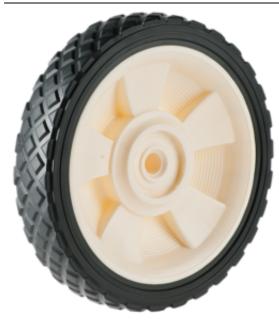

## **Product Attributes:**

Wheel OD: 7 Wheel Width: 1.5 Hub Style: Mag-A Tread Style: Diamond Bore Length: 1.375 Bore ID: 0.5

Hub Color: 10082 Gry

Tire Color: Blk Other 1: -Other 2: -Other 3: -

Type: Wheel Assembly Unit Net Weight: 0.71286 Parts Per Container: 1372