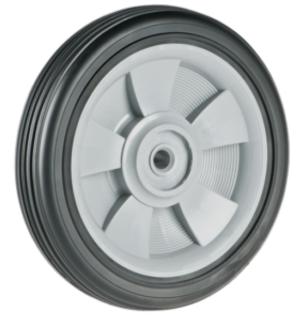

## Product Name: <u>A03510271AHC</u>

## **Product Attributes:**

Wheel OD: 7 Wheel Width: 1.5 Hub Style: Mag-A Tread Style: Rib Bore Length: 1.5 Bore ID: 0.5 Hub Color: Wht Tire Color: Blk Other 1: HT Skid Other 2: -Other 3: -Type: Wheel Assembly Unit Net Weight: 0.72765 Parts Per Container: 1372