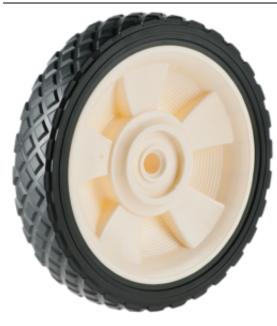

**Product Name:** <u>A03510270AHC</u>

## **Product Attributes:**

Wheel OD: 7 Wheel Width: 1.5 Hub Style: Mag-A Tread Style: Diamond Bore Length: 1.5 Bore ID: 0.5

Hub Color: 11308 Gry Tire Color: Blk Other 1: HT Skid

Other 2: -Other 3: -

Type: Wheel Assembly Unit Net Weight: 0.71875 Parts Per Container: 1372