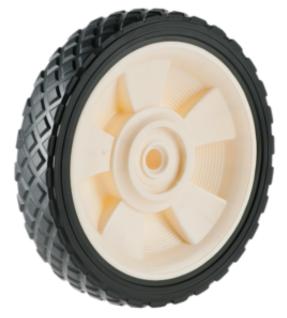

## Product Name: <u>A03510270AAE</u>

## **Product Attributes:**

Wheel OD: 7 Wheel Width: 1.5 Hub Style: Mag-A Tread Style: Diamond Bore Length: 1.5 Bore ID: 0.5 Hub Color: 10082 Gry Tire Color: Blk Other 1: -Other 2: -Other 3: -Type: Wheel Assembly Unit Net Weight: 0.71875 Parts Per Container: 1372