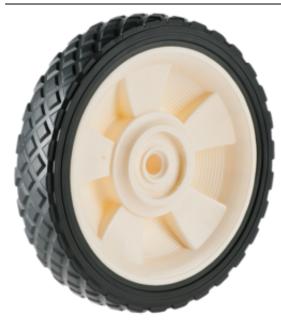

Product Name: A03510270AAD

## **Product Attributes:**

Wheel OD: 7 Wheel Width: 1.5 Hub Style: Mag-A Tread Style: Diamond Bore Length: 1.5 Bore ID: 0.5 Hub Color: Mocha Tire Color: Blk Other 1: -

Other 2: -Other 3: -

Type: Wheel Assembly Unit Net Weight: 0.71875 Parts Per Container: 1372