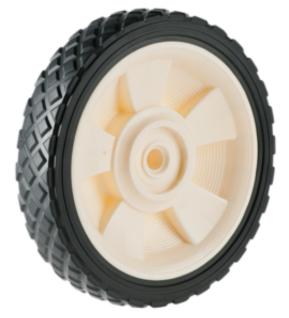

## Product Name: <u>A03510270AAA</u>

## **Product Attributes:**

Wheel OD: 7 Wheel Width: 1.5 Hub Style: Mag-A Tread Style: Diamond Bore Length: 1.5 Bore ID: 0.5 Hub Color: Blk Tire Color: Blk Other 1: -Other 2: -Other 3: -Type: Wheel Assembly Unit Net Weight: 0.71875 Parts Per Container: 1372