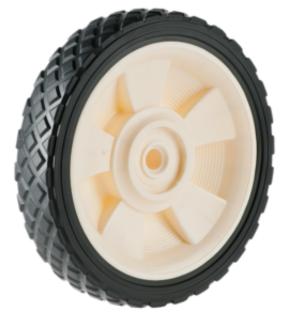

## **Product Attributes:**

Wheel OD: 6 Wheel Width: 1.5 Hub Style: Mag-A Tread Style: Diamond Bore Length: 1.5 Bore ID: 0.4375 Hub Color: Gry Tire Color: Blk Other 1: -Other 2: -Other 3: -Type: Wheel Assembly Unit Net Weight: 0.5731 Parts Per Container: 1856