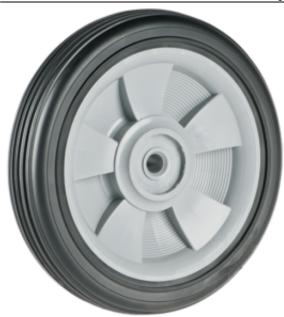

## **Product Attributes:**

Wheel OD: 6 Wheel Width: 1.5 Hub Style: Mag-A Tread Style: Rib Bore Length: 1.5 Bore ID: 0.375 Hub Color: Beige Tire Color: Blk Other 1: -Other 2: -Other 3: -

Type: Wheel Assembly Unit Net Weight: 0.57 Parts Per Container: 1856