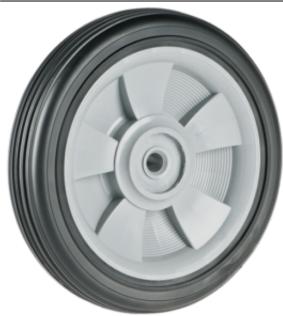

**Product Name:** <u>A03480261AAB</u>

## **Product Attributes:**

Wheel OD: 6 Wheel Width: 1.5 Hub Style: Mag-A Tread Style: Rib Bore Length: 1.5 Bore ID: 0.375

Hub Color: Quick Slvr

Tire Color: Blk Other 1: -Other 2: -Other 3: -

Type: Wheel Assembly Unit Net Weight: 0.55518 Parts Per Container: 1856