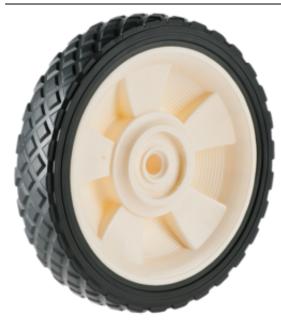

**Product Name:** <u>A03480260AHE</u>

## **Product Attributes:**

Wheel OD: 6 Wheel Width: 1.5 Hub Style: Mag-A Tread Style: Diamond Bore Length: 1.5 Bore ID: 0.375 Hub Color: Blk Tire Color: Blk Other 1: HT Skid Other 2: -

Other 3: -

Type: Wheel Assembly Unit Net Weight: 0.56578 Parts Per Container: 1856