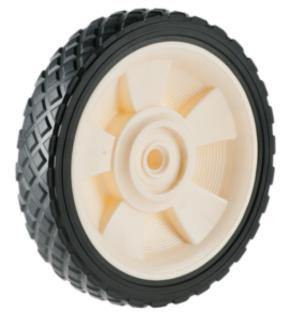

## Product Name: A03480260AAG

## **Product Attributes:**

Wheel OD: 6 Wheel Width: 1.5 Hub Style: Mag-A Tread Style: Diamond Bore Length: 1.5 Bore ID: 0.375 Hub Color: Blk Tire Color: Blk Other 1: Alt Pack Other 1: Alt Pack Other 2: -Other 3: -Type: Wheel Assembly Unit Net Weight: 0.56578 Parts Per Container: 1400