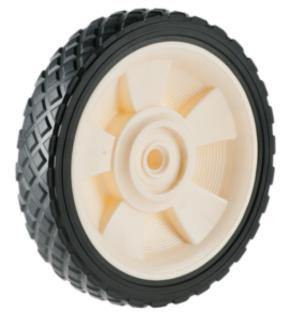

## Product Name: <u>A03480260AAF</u>

## **Product Attributes:**

Wheel OD: 6 Wheel Width: 1.5 Hub Style: Mag-A Tread Style: Diamond Bore Length: 1.5 Bore ID: 0.375 Hub Color: Quick Slvr Tire Color: Blk Other 1: -Other 2: -Other 3: -Type: Wheel Assembly Unit Net Weight: 0.56578 Parts Per Container: 1856