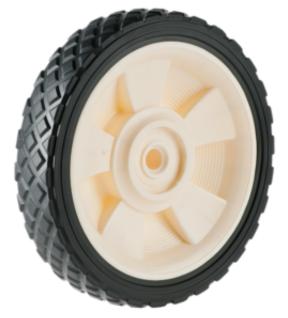

## Product Name: <u>A03480260AAC</u>

## **Product Attributes:**

Wheel OD: 6 Wheel Width: 1.5 Hub Style: Mag-A Tread Style: Diamond Bore Length: 1.5 Bore ID: 0.375 Hub Color: Brt Wht Tire Color: Blk Other 1: -Other 2: -Other 3: -Type: Wheel Assembly Unit Net Weight: 0.56575 Parts Per Container: 1856