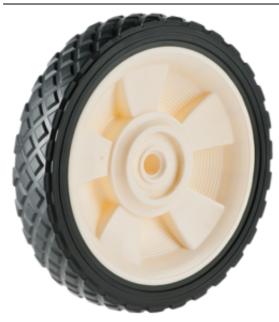

Product Name: <u>A03480260AAA</u>

## **Product Attributes:**

Wheel OD: 6 Wheel Width: 1.5 Hub Style: Mag-A Tread Style: Diamond Bore Length: 1.5 Bore ID: 0.375 **Hub Color: Wht** Tire Color: Blk Other 1: -Other 2: -

Type: Wheel Assembly Unit Net Weight: 0.56578 Parts Per Container: 1856