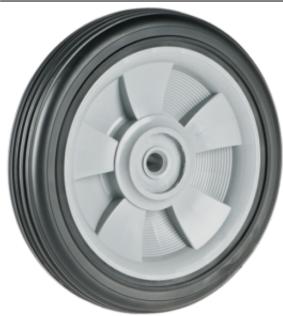

## **Product Attributes:**

Wheel OD: 6 Wheel Width: 1.5 Hub Style: Mag-A Tread Style: Rib Bore Length: 1.5 Bore ID: 0.375 Hub Color: Blk Tire Color: Blk Other 1: -Other 2: -Other 3: -

Type: Wheel Assembly Unit Net Weight: 0.5625 Parts Per Container: 1856