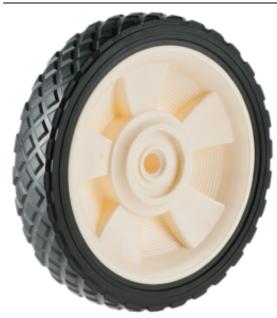

## **Product Attributes:**

Wheel OD: 6 Wheel Width: 1.5 Hub Style: Mag-A Tread Style: Diamond Bore Length: 1.5 Bore ID: 0.375 Hub Color: Orange Tire Color: Blk Other 1: -

Other 2: -Other 3: -

Type: Wheel Assembly Unit Net Weight: 0.57 Parts Per Container: 1856