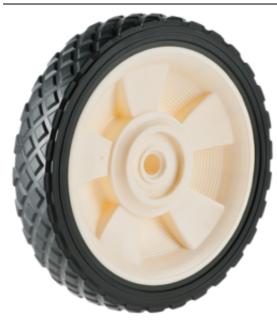

**Product Name:** <u>A03450260AAC</u>

## **Product Attributes:**

Wheel OD: 6 Wheel Width: 1.5 Hub Style: Mag-A Tread Style: Diamond Bore Length: 1.5 Bore ID: 0.375 **Hub Color: Wht** Tire Color: Blk Other 1: -Other 2: -Other 3: -

Type: Wheel Assembly Unit Net Weight: 0.5731 Parts Per Container: 1856