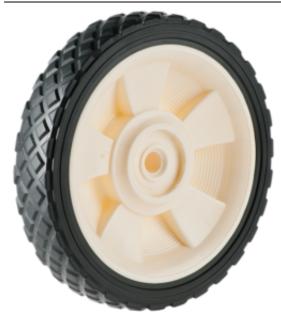

Product Name: <u>A03450260AAA</u>

## **Product Attributes:**

Wheel OD: 6 Wheel Width: 1.5 Hub Style: Mag-A Tread Style: Diamond Bore Length: 1.5 Bore ID: 0.375 Hub Color: Blk Tire Color: Blk Other 1: -Other 2: -Other 3: -

Type: Wheel Assembly Unit Net Weight: 0.5731 Parts Per Container: 1856