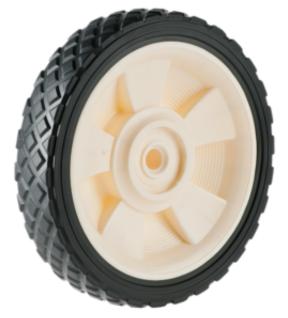

## Product Name: <u>A03420260AAG</u>

## **Product Attributes:**

Wheel OD: 6 Wheel Width: 1.5 Hub Style: Mag-A Tread Style: Diamond Bore Length: 1.375 Bore ID: 0.5 Hub Color: Dk Gry Tire Color: Blk Other 1: -Other 2: -Other 3: -Type: Wheel Assembly Unit Net Weight: 0.55863 Parts Per Container: 1856