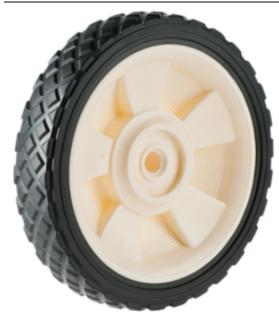

**Product Name:** <u>A03420260AAF</u>

## **Product Attributes:**

Wheel OD: 6 Wheel Width: 1.5 Hub Style: Mag-A Tread Style: Diamond Bore Length: 1.375 Bore ID: 0.5

Hub Color: 14191 Gry

Tire Color: Blk Other 1: -Other 2: -Other 3: -

Type: Wheel Assembly Unit Net Weight: 0.55864 Parts Per Container: 1856