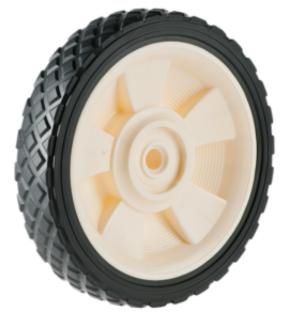

## **Product Attributes:**

Wheel OD: 6 Wheel Width: 1.5 Hub Style: Mag-A Tread Style: Diamond Bore Length: 1.375 Bore ID: 0.5 Hub Color: 10082 Gry Tire Color: Blk Other 1: -Other 2: -Other 3: -Type: Wheel Assembly Unit Net Weight: 0.55864 Parts Per Container: 1856