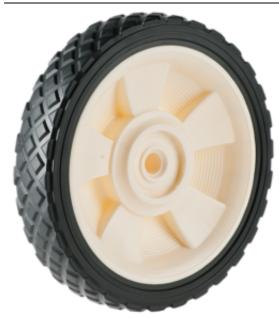

Product Name: <u>A03420260AAC</u>

## **Product Attributes:**

Wheel OD: 6 Wheel Width: 1.5 Hub Style: Mag-A Tread Style: Diamond Bore Length: 1.375 Bore ID: 0.5

Hub Color: Brt Wht Tire Color: Blk Other 1: -Other 2: -

Other 3: -

Type: Wheel Assembly Unit Net Weight: 0.55864 Parts Per Container: 1856