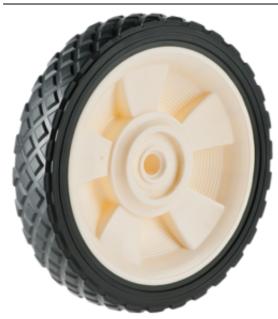

**Product Name:** <u>A03410260AAB</u>

## **Product Attributes:**

Wheel OD: 6 Wheel Width: 1.5 Hub Style: Mag-A Tread Style: Diamond Bore Length: 1.5 Bore ID: 0.5 Hub Color: Gry Tire Color: Blk Other 1: -Other 2: -

Type: Wheel Assembly Unit Net Weight: 0.56235 Parts Per Container: 1856