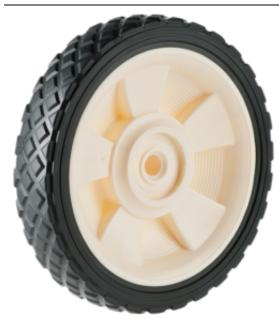

## **Product Attributes:**

Wheel OD: 6 Wheel Width: 1.5 Hub Style: Mag-A Tread Style: Diamond Bore Length: 1.5 Bore ID: 0.5 **Hub Color: Wht** Tire Color: Blk Other 1: -Other 2: -

Type: Wheel Assembly Unit Net Weight: 0.56235 Parts Per Container: 1856